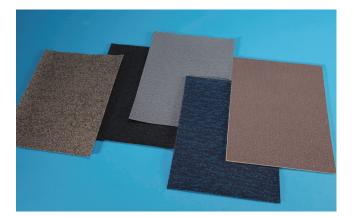

#### Full Spectrum Color Ensemble

DURUG is readily available in single color, duotone (or tri-tone upon request) color schemes. Duracote laboratories can custom-match virtually any color. Simply provide the Federal Standard Color 5-digit number ... or Duracote color number ... or a color swatch.