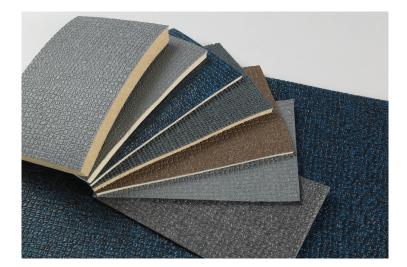

#### Full Spectrum Color Ensemble

DURUG is readily available in single color, duotone (or tri-tone upon request) color schemes. Duracote laboratories can custom-match virtually any color. Simply provide the Federal Standard Color 5-digit number ... or Duracote color number ... or a color swatch.