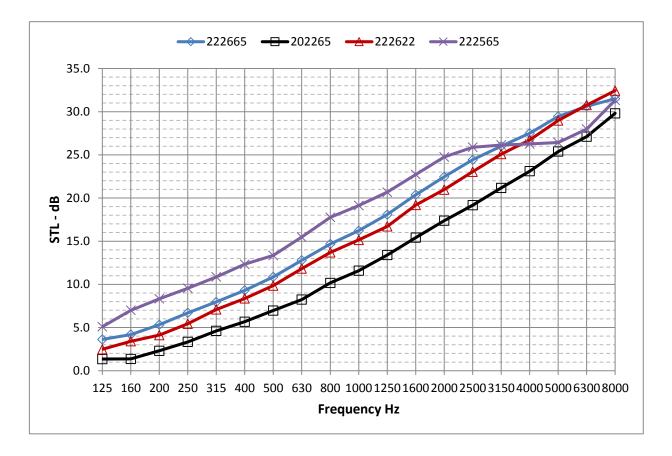

## DURUG® Sound Transmission Loss SAE J1400 Method

♦ ♦ 222665 Reinforced rug with 1/4" foam
□ □ □ 202265 Reinforced rug without foam
▲ ▲ 222622 Reinforced rug with 1/8" foam
★ ★ 222565 Reinforced rug with 1/2" foam